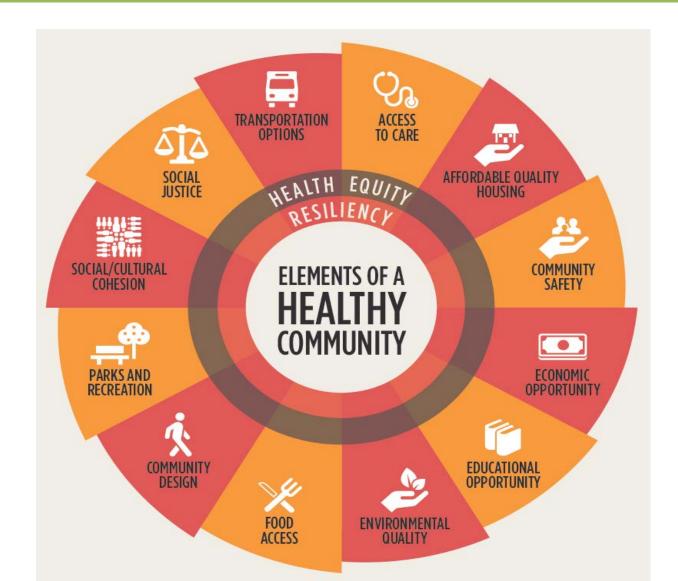

## **Social Determinants of Health**

http://www.brainshark.com/uhcms/ vu?pi=zEwzRCu8Az106Rz0&intk=831 <u>662493</u>