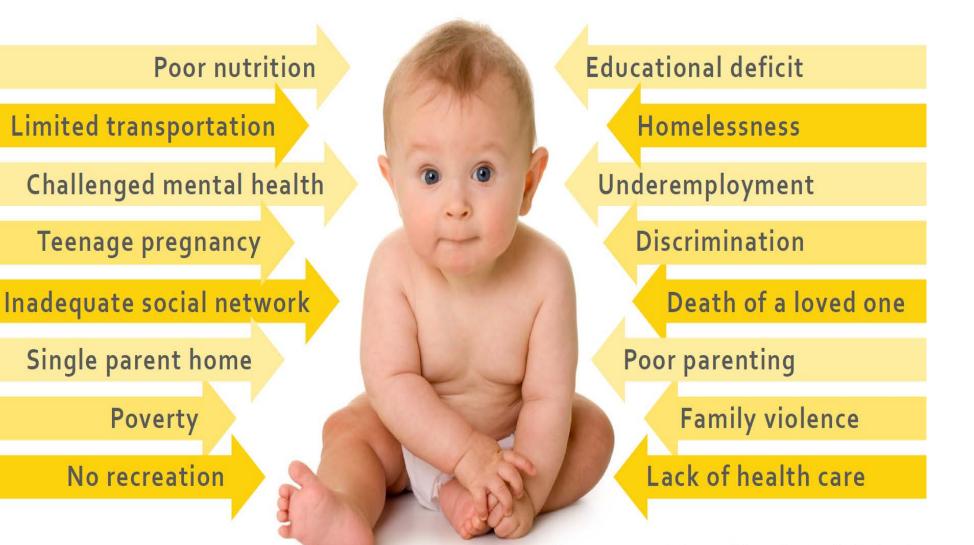

## **Social Determinants of Health**

http://www.brainshark.com/uhcms/ vu?pi=zEwzRCu8Az106Rz0&intk=831 <u>662493</u>