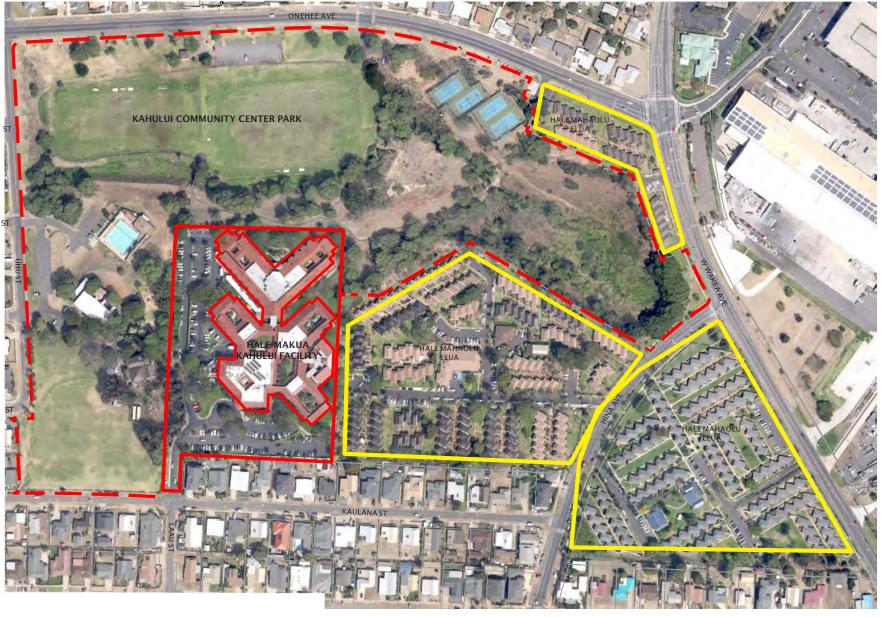

## Master Plan

HALE MAHAOLU Independent Living

## Option 3: Mission and Margin

HALE MAHAOLU Independent Living

0' 100' 200' 400'

HALE MAKUA NEIGHBORHOOD

HALE MAKUA MASTERPLAN