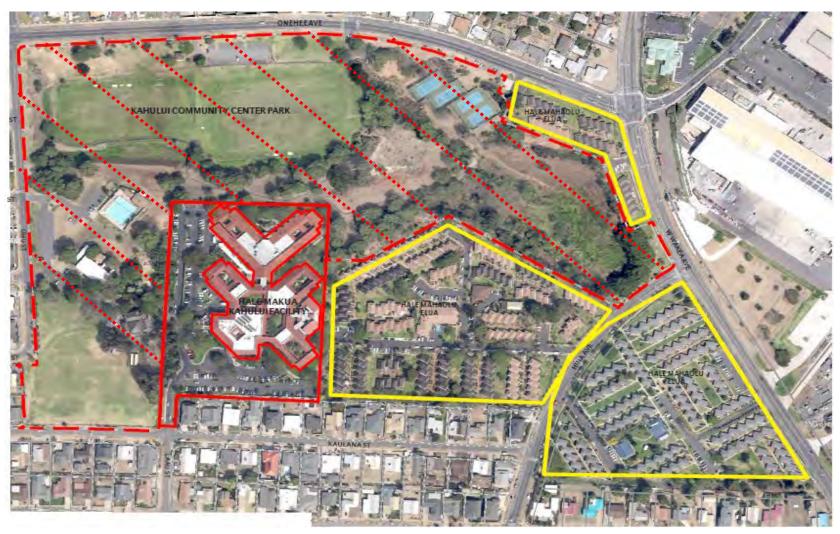

## Master Plan

HALE MAHAOLU Independent Living

## Option 3: Mission and Margin

HALE MAHAOLU Independent Living

0' 100' 200' 400'

HALE MAKUA NEIGHBORHOOD

HALE MAKUA MASTERPLAN