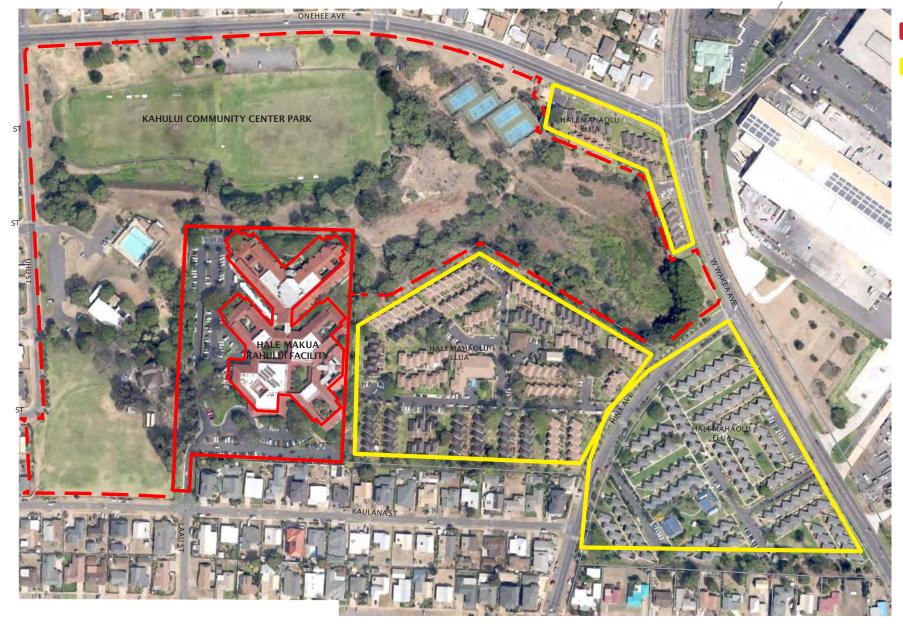

## Master Plan

HALE MAHAOLU Independent Living

## Option 3: Mission and Margin

HALE MAHAOLU Independent Living

0' 100' 200' 400'

HALE MAKUA NEIGHBORHOOD

HALE MAKUA MASTERPLAN