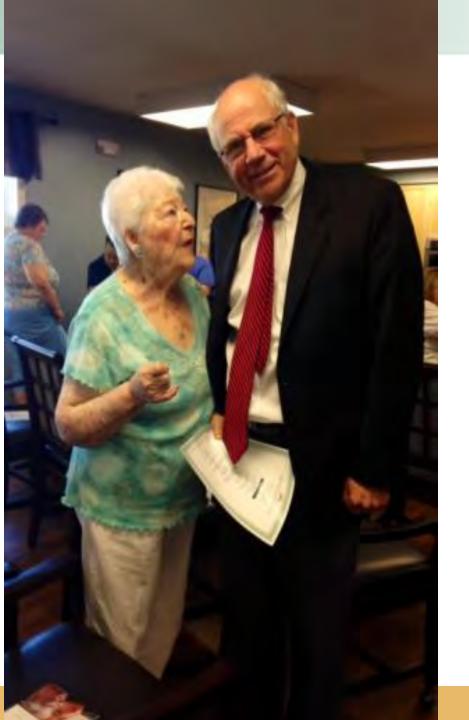

## "Senior Transformational Preservation"

- Rachel
- 25 year resident
- 96 years young